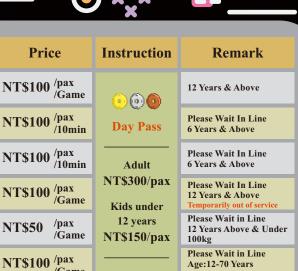

## RECREATION CENTER

| × |   |
|---|---|
| × | × |
| X |   |

Under 90kg Best for 2-4 Player

Supervising Companion, heights 90-120cm

**Unlimited play** 

during your stay

| 09:00~12:00<br>18:00~22:00                         | Crazy Cart              | NT\$100 /pax /5min   | Buy Ticket | Please Wait in Line<br>6 Years & Heights 120cm<br>Above & Under 90kg |
|----------------------------------------------------|-------------------------|----------------------|------------|----------------------------------------------------------------------|
| 09:00~12:00<br>13:00~17:00<br>18:00~22:00<br>Outdo | Golf Simulator          | NT\$500 /Game /60min |            | Reservation Required<br>Best for 2-4 Players &<br>16 Years Above     |
|                                                    | VAR Battle Time         | NT\$100 /Game        |            | 3 Years Above<br>Best for 2-4 Player                                 |
|                                                    | Indoor Climbing<br>Wall | NT\$200 /pax /30min  |            | Reservation Required &<br>Heights 140cm Above                        |
|                                                    | Outdoor Basketball      | NT\$100 /Game /60min |            | 09:00-21:00<br>Reservation Required                                  |
|                                                    | Var Zombie Jail         | NT\$300 /Game        |            | 18 Years Above<br>Best for 2-5 Players                               |

NT\$50

/Game

NT\$150 /Game /5min

|                                           |                                                                          |                         |                         | •                                   |
|-------------------------------------------|--------------------------------------------------------------------------|-------------------------|-------------------------|-------------------------------------|
| 09:00~12:00<br>13:00~17:00<br>18:00~22:00 | Children Count<br>Table Tennis<br>Billiard<br>Gymnasium<br>Hand Football | Free for<br>Room Guests | Free for<br>Room Guests | Please Wait in Line                 |
|                                           | Professional Putting<br>Green                                            | NT\$50 /Game /30min     |                         |                                     |
| 13:00~17:00                               | Kid Electric Cart<br>Drift                                               | NT\$50 /pax /5min       |                         | Under heights 120cm<br>and 25kg     |
| 08:00~11:00<br>12:00~18:00<br>19:00~22:00 | Outdoor & Indoor<br>Swimming Pool                                        | Free for<br>Room Guests |                         | Swimsuits & Swimming caps Required. |